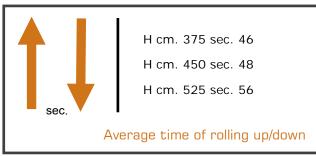

Major Pro-C screens available also in format 16:9 or 16:10.

| 4:3 Ratio<br>Viewing area<br>(WxH)        | Overall dimensions            |                               | Front projection surfaces          |                                  | Rear projection surfaces |  | Approx. net       |                  |
|-------------------------------------------|-------------------------------|-------------------------------|------------------------------------|----------------------------------|--------------------------|--|-------------------|------------------|
|                                           | (E)                           | (C)                           | Surfaces                           |                                  | surfaces                 |  | weight            |                  |
| cm. 500x375<br>cm. 600x450<br>cm. 700x525 | cm. 520<br>cm. 620<br>cm. 720 | cm. 505<br>cm. 605<br>cm. 705 | White<br>Matte White<br>Microholes | gain 1.2<br>gain 1.2<br>gain 1.0 | Rear Plus<br>FrontRear   |  | Kg.<br>Kg.<br>Kg. | 89<br>106<br>124 |