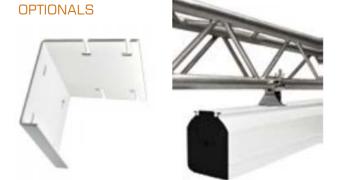

- M1 and B1
- Black bottom border of 10 cm. above the dowel bar
- Dowel bar painted with black epoxy powders (RAL9005): height 35 mm. - depth 20 mm.
- Side black borders of 5 cm. on request
- Optional: Wall mounting brackets available upon request
- Optional: Screen housing available in different colours

#### **Motor Characteristics**

Power: 40 Nm Speed: 17 rpm

Power supply: 230V / 50 Hz

Consumption: 322 W Certification IMQ - CE

Wall mounting brackets

Truss mounting brackets

Major Pro-C 500x375 is supplied with three ceiling mounting brackets. Major Pro-C 600x450 is supplied with three ceiling mounting brackets. Major Pro-C 700x525 is supplied with four ceiling mounting brackets.