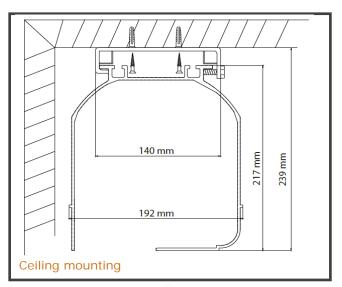

Available in format 4:3, 16:9, 16:10 and on size with various types of projection surfaces.

Ceiling Mounting

HOUSING LOWER GLANCE

- Strong steel and aluminium construction
- Aluminium housing with several fixing points for a more versatile installation
- Easy to install
- Housing painted with white epoxy powders (RAL 9010)
- Ceiling mounting brackets and On/Off switcher Included
- Projection cloths are flame retardant, classification

Major Pro C Technical Specifications

Measures in the technical drawing are expressed in millimetres.

#### **Motor Characteristics**

Power: 40 Nm Speed: 17 rpm

Power supply: 230V / 50 Hz

Consumption: 322 W Certification IMQ - CE

Wall mounting brackets

Truss mounting brackets

Major Pro-C 500x375 is supplied with three ceiling mounting brackets. Major Pro-C 600x450 is supplied with three ceiling mounting brackets. Major Pro-C 700x525 is supplied with four ceiling mounting brackets.