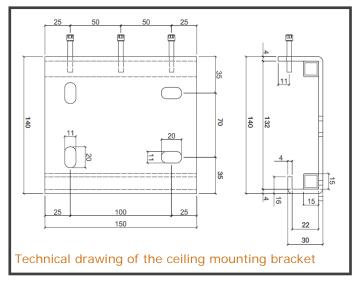

Major Pro C Technical Specifications

Measures in the technical drawing are expressed in millimetres.

#### **Motor Characteristics**

Power: 40 Nm Speed: 17 rpm

Power supply: 230V / 50 Hz

Consumption: 322 W Certification IMQ - CE

Wall mounting brackets

Truss mounting brackets

Major Pro-C 500x375 is supplied with three ceiling mounting brackets. Major Pro-C 600x450 is supplied with three ceiling mounting brackets. Major Pro-C 700x525 is supplied with four ceiling mounting brackets.