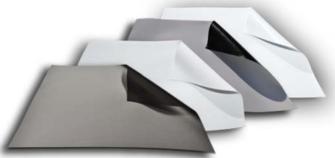

### Major Pro C

Screen Surfaces Available

#### White

WHITE fabric is a PVC material whose chemical characteristics guarantees a bright image with a high contrast. WHITE has obtained fire-proof certification and offer the possibility to make screens with black corners and masking on the upper and lower side of the screen surface. Spooler height 240 cm.

#### Matt White

Matt White PVC fabric for front projection with a optimum gain and a good viewing angle. MATTE WHITE is a solution for rooms in which there is a sunlight interference behind the screen. It has good mechanical and chemical characteristics (no waves in big measures too). Spooler height 210 cm.

#### Microholes

MICROHOLES fabric is a PVC material studied to be used in rooms where loudspeakers should be positioned behind the projection surface. The chemical characteristics guarantee brightness and high contrast. The fabric has obtained fire-proof certification. spooler height 240 cm.

#### Frontrear

FRONTREAR cloth is a white PVC material with also a white rear side, which can be used for both front or rear projection. This offers the possibility to use this projection cloth in a large range of applications, from events and rental up to fixed installations where you need to alternate rear projection with also front projection. It has a wide viewing angle, that permits to cover a wide audience.

#### Rear Plus

REAR PLUS is a trans lucid PVC material suitable for rear projection. The fabric guarantees images with good contrast and brightness. REAR PLUS has obtained fire-proof certification. Spooler height 240 cm.