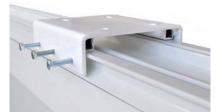

Available in format 4:3, 16:9, 16:10 and on size with various types of projection surfaces.

Ceiling Mounting

HOUSING LOWER GLANCE

- Strong steel and aluminium construction
- Aluminium housing with several fixing points for a more versatile installation
- Easy to install
- Housing painted with white epoxy powders (RAL 9010)
- Ceiling mounting brackets and On/Off switcher Included
- Projection cloths are flame retardant, classification

#### **Motor Characteristics**

Power: 40 Nm Speed: 17 rpm

Power supply: 230V / 50 Hz

Consumption: 322 W Certification IMQ - CE

Wall mounting brackets

Truss mounting brackets

Major Pro-C 500x375 is supplied with three ceiling mounting brackets. Major Pro-C 600x450 is supplied with three ceiling mounting brackets. Major Pro-C 700x525 is supplied with four ceiling mounting brackets.