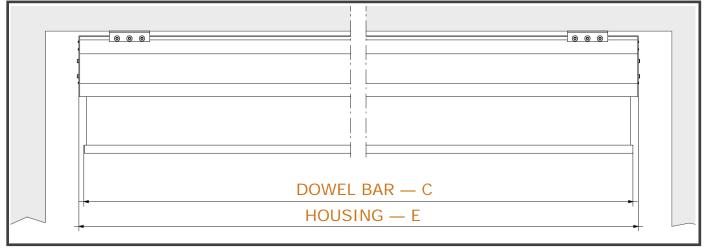

Major Pro-C screens available also in format 16:9 or 16:10.

| 4:3 Ratio<br>Viewing area<br>(WxH)        | Overall dimensions            |                               | Front projection surfaces          |                                  | Rear projection surfaces |  | Approx. net       |                  |
|-------------------------------------------|-------------------------------|-------------------------------|------------------------------------|----------------------------------|--------------------------|--|-------------------|------------------|
|                                           | (E)                           | (C)                           | Surfaces                           |                                  | surfaces                 |  | weight            |                  |
| cm. 500x375<br>cm. 600x450<br>cm. 700x525 | cm. 520<br>cm. 620<br>cm. 720 | cm. 505<br>cm. 605<br>cm. 705 | White<br>Matte White<br>Microholes | gain 1.2<br>gain 1.2<br>gain 1.0 | Rear Plus<br>FrontRear   |  | Kg.<br>Kg.<br>Kg. | 89<br>106<br>124 |

Major Pro C Technical Specifications

Measures in the technical drawing are expressed in millimetres.